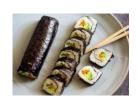

# **Ultrasonic High-Speed Roll Cutting Machine**

Designed for precision and efficiency, this Roll food-slicing machine utilizes ultrasonic cutting technology to process sticky, frozen, delicate, and complex products. Perfect for sponge cakes, cheesecakes, brownies, pies, quiches, pizzas, pastries, Cake, Dairy Products, Dough, Pet Food, Sushi Roll, and other bar-shaped items, it operates seamlessly across a temperature range from -15°C to ambient while ensuring clean, high-quality slices.