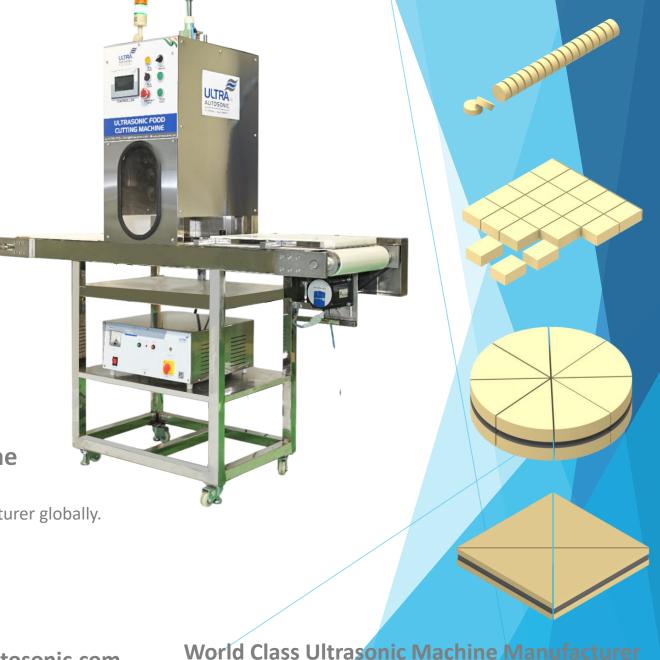

# **ULTRAAUTOSONIC LLP**

**World Class Ultrasonic Machine Manufacturer** 

Slice Like- Sushi Roll

Square Like - Paneer

**Triangle Like- Pastry Cake** 

Triangle Like- Sandwich

+91 77 21 84 7555

info@ultraautosonic.com

# Round Cake Ultrasonic Cutting Machine

Designed specifically for round products, this ultrasonic cutting machine delivers precise, clean slices across various recipes, from frozen to ambient. It is easily programmable and efficiently portions mousse cakes, cheesecakes, pies, quiches, pizzas, and more with customizable divide numbers.

### **Key Features:**

- ✓ High-speed cutting Processes 180-240 products per hour
- ✓ User-friendly interface Intuitive colour touchscreen
- Reliable & durable Built for long-term performance
- **✓ Enhanced efficiency** Improves portion quality & consistency while reducing labour.

# Slicing Ultrasonic Food Cutting Machine - Single Blade

The slicing machine with ultrasonic cutting technology is designed to slice sticky, frozen, delicate, and challenging products with precision. Perfect for cookies, ice cream roll cakes, pies, cheese, nougat, dough, and more, it handles a wide temperature range from -15°C to ambient.

### **Key Features:**

- Fully stainless steel construction with food-grade plastics for hygiene & durability
- ✓ Easy-to-clean- blade & machine for hassle-free maintenance
- Multiple blade types available for various applications
- ✓ Designed specifically for **slicing bar-shaped products**
- Safety protective door for operator security
- Servo motor-driven ultrasonic blade for precision cutting
- ✓ User-friendly editing programs for seamless operation

# **Ultrasonic High-Speed Roll Cutting Machine**

Designed for precision and efficiency, this Roll food-slicing machine utilizes ultrasonic cutting technology to process sticky, frozen, delicate, and complex products. Perfect for sponge cakes, cheesecakes, brownies, pies, quiches, pizzas, pastries, Cake, Dairy Products, Dough, Pet Food, Sushi Roll, and other bar-shaped items, it operates seamlessly across a temperature range from -15°C to ambient while ensuring clean, high-quality slices.

### **Key Features:**

- ✓ **High-speed operation** Cuts 150-600 pieces per hour.
- ✓ User-friendly interface Colour touchscreen for easy control.
- ✓ Premium construction Fully stainless steel body & food-grade plastics for hygiene and durability.
- ✓ **Versatile cutting options** Supports a wide range of blade types for various applications.
- Safety-focused design Equipped with a protective door for operator security.
- ✓ Flexible slicing Ideal for bar-shaped and loaf products.