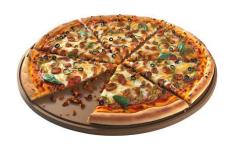

# Round Cake Ultrasonic Cutting Machine

Designed specifically for round products, this ultrasonic cutting machine delivers precise, clean slices across various recipes, from frozen to ambient. It is easily programmable and efficiently portions mousse cakes, cheesecakes, pies, quiches, pizzas, and more with customizable divide numbers.

### **Key Features:**

- ✓ High-speed cutting Processes 180-240 products per hour
- ✓ User-friendly interface Intuitive colour touchscreen
- Reliable & durable Built for long-term performance
- **✓ Enhanced efficiency** Improves portion quality & consistency while reducing labour.