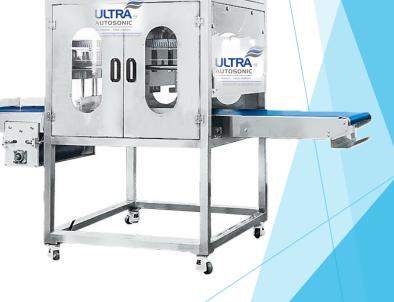

# Round Cake Ultrasonic Cutting Machine

Designed specifically for round products, this ultrasonic cutting machine delivers precise, clean slices across various recipes, from frozen to ambient. It is easily programmable and efficiently portions mousse cakes, cheesecakes, pies, quiches, pizzas, and more with customizable divide numbers.

### **Key Features:**

- ✓ High-speed cutting Processes 180-240 products per hour
- ✓ User-friendly interface Intuitive colour touchscreen
- Reliable & durable Built for long-term performance
- **✓ Enhanced efficiency** Improves portion quality & consistency while reducing labour.