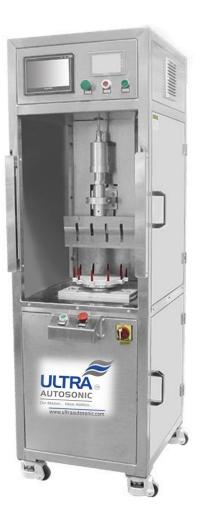

# Round Cake Ultrasonic Cutting Machine

Designed specifically for round products, this ultrasonic cutting machine delivers precise, clean slices across various recipes, from frozen to ambient. It is easily programmable and efficiently portions mousse cakes, cheesecakes, pies, quiches, pizzas, and more with customizable divide numbers.

### **Key Features:**

- ✓ High-speed cutting Processes 180-240 products per hour
- ✓ User-friendly interface Intuitive colour touchscreen
- Reliable & durable Built for long-term performance
- **✓ Enhanced efficiency** Improves portion quality & consistency while reducing labour.