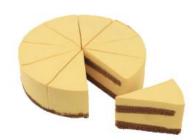

# Round Cake Ultrasonic Cutting Machine

Designed specifically for round products, this ultrasonic cutting machine delivers precise, clean slices across various recipes, from frozen to ambient. It is easily programmable and efficiently portions mousse cakes, cheesecakes, pies, quiches, pizzas, and more with customizable divide numbers.

### **Key Features:**

- ✓ High-speed cutting Processes 180-240 products per hour
- ✓ User-friendly interface Intuitive colour touchscreen
- Reliable & durable Built for long-term performance
- **✓ Enhanced efficiency** Improves portion quality & consistency while reducing labour.