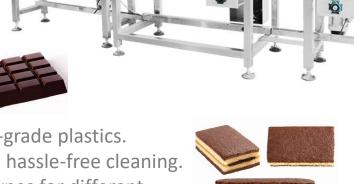

### **Key Features:**

- Fully stainless steel construction with food-grade plastics for hygiene & durability
- ✓ Easy-to-clean- blade & machine for hassle-free maintenance
- Multiple blade types available for various applications
- ✓ Designed specifically for **slicing bar-shaped products**
- Safety protective door for operator security
- Servo motor-driven ultrasonic blade for precision cutting
- ✓ User-friendly editing programs for seamless operation