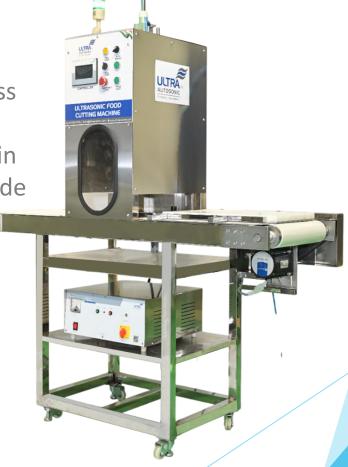

# Slicing Ultrasonic Food Cutting Machine - Single Blade

The slicing machine with ultrasonic cutting technology is designed to slice sticky, frozen, delicate, and challenging products with precision. Perfect for cookies, ice cream roll cakes, pies, cheese, nougat, dough, and more, it handles a wide temperature range from -15°C to ambient.

### **Key Features:**

- Fully stainless steel construction with food-grade plastics for hygiene & durability
- ✓ Easy-to-clean- blade & machine for hassle-free maintenance
- Multiple blade types available for various applications
- ✓ Designed specifically for **slicing bar-shaped products**
- Safety protective door for operator security
- Servo motor-driven ultrasonic blade for precision cutting
- ✓ User-friendly editing programs for seamless operation