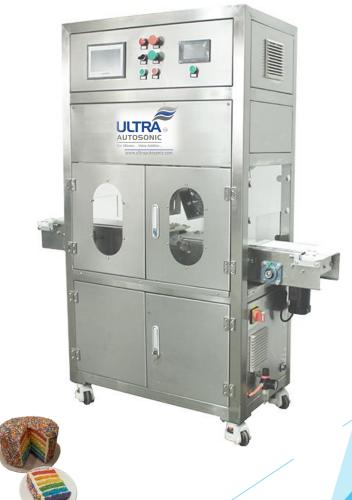

# Round Cake Ultrasonic Cutting Machine

Designed specifically for round products, this ultrasonic cutting machine delivers precise, clean slices across various recipes, from frozen to ambient. It is easily programmable and efficiently portions mousse cakes, cheesecakes, pies, quiches, pizzas, and more with customizable divide numbers.

### **Key Features:**

- ✓ High-speed cutting Processes 180-240 products per hour
- ✓ User-friendly interface Intuitive colour touchscreen
- Reliable & durable Built for long-term performance
- **✓ Enhanced efficiency** Improves portion quality & consistency while reducing labour.