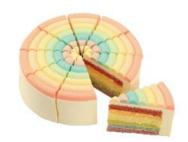

# Round Cake Ultrasonic Cutting Machine

Designed specifically for round products, this ultrasonic cutting machine delivers precise, clean slices across various recipes, from frozen to ambient. It is easily programmable and efficiently portions mousse cakes, cheesecakes, pies, quiches, pizzas, and more with customizable divide numbers.

### **Key Features:**

- ✓ High-speed cutting Processes 180-240 products per hour
- ✓ User-friendly interface Intuitive colour touchscreen
- Reliable & durable Built for long-term performance
- **✓ Enhanced efficiency** Improves portion quality & consistency while reducing labour.