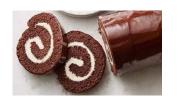

# **Ultrasonic High-Speed Roll Cutting Machine**

Designed for precision and efficiency, this Roll food-slicing machine utilizes ultrasonic cutting technology to process sticky, frozen, delicate, and complex products. Perfect for sponge cakes, cheesecakes, brownies, pies, quiches, pizzas, pastries, Cake, Dairy Products, Dough, Pet Food, Sushi Roll, and other bar-shaped items, it operates seamlessly across a temperature range from -15°C to ambient while ensuring clean, high-quality slices.

### **Key Features:**

- ✓ **High-speed operation** Cuts 150-600 pieces per hour.
- ✓ User-friendly interface Colour touchscreen for easy control.
- ✓ Premium construction Fully stainless steel body & food-grade plastics for hygiene and durability.
- ✓ **Versatile cutting options** Supports a wide range of blade types for various applications.
- Safety-focused design Equipped with a protective door for operator security.
- ✓ Flexible slicing Ideal for bar-shaped and loaf products.