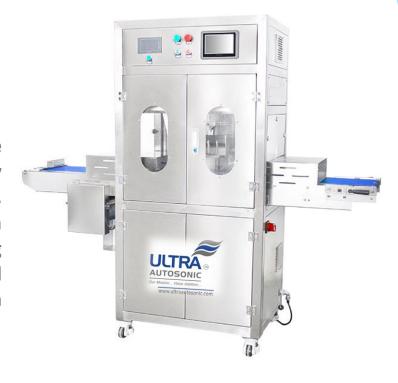

## **Ultrasonic Sandwich Cutting Machine**

The Ultrasonic Sandwich Cutting Machine is an advanced inline slicer equipped with ultrasonic cutting technology, specially designed for accurate portioning of sandwiches and wraps. Featuring a fixture system to securely hold sandwiches in place, it ensures precise, clean cuts with a high-quality slicing surface every time. Ideal for commercial kitchens, food manufacturers, and delis seeking efficiency and precision in sandwich production.

### **Key Features:**

- ✓ **Durable & Hygienic** Fully stainless steel construction with food-grade plastics.
- Adjustable Conveyor Speed Customizable to match production needs
- ✓ **Versatile Blade Options** Supports a wide range of blade types for various applications
- ✓ Pre-Programmed Cutting Capable of slicing halves and quarters with precision
- Manual Loading System Easy product input and output for streamlined operation
- ✓ Safety-Focused Design Equipped with a protective door for operator security